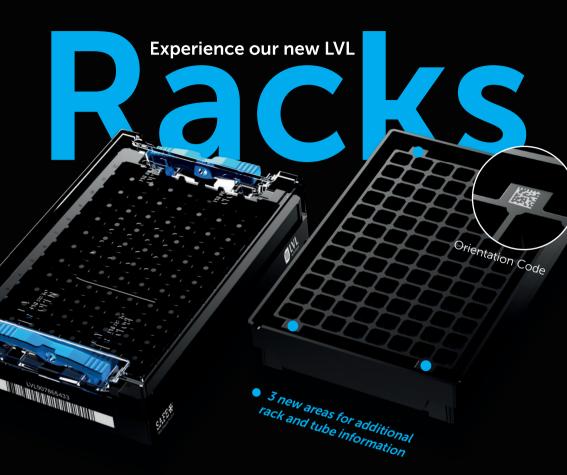

## LVL'D UP

The next Generation



## **Redesigned 2D tubes**

- 2D bottom code / protection rim against mechanical influences (Scratches)
- 2 1D side code / HR side code
- 3 Open space for customized coding (back)
- 4 SAFE® low leachables medical polypropylene



## New cap design

Excellent sealing
Easy manual handling
Automation-friendly cap



## Your free sample pack

Use the QR code or email us a info@lvl-technologies.com









One simple move to open and close



Anti-freeze gradient

Prevents ice formation



Tube Centering

Automation-friendly beveled domes



Curved well rim

Safety guides the tube and reduces collisions