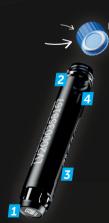

## New cap design

Excellent sealing
Easy manual handling
Automation-friendly cap

## Your free sample pack

Use the QR code or email us a info@lvl-technologies.com

One simple move to open and close

Anti-freeze gradient

Prevents ice formation

Tube Centering

Automation-friendly beveled domes

Curved well rim

Safety guides the tube and reduces collisions