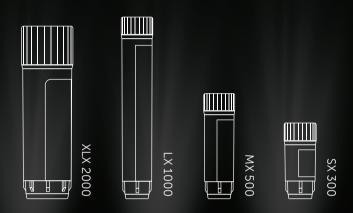

## **Redesigned 2D tubes**

- 2D bottom code / protection rim against mechanical influences (Scratches)
- 2 1D side code / HR side code
- 3 Open space for customized coding (back)
- 4 SAFE® low leachables medical polypropylene