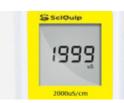

## **Pocket Conductivity Meter**

The SciQuip pocket conductivity meter as a  $\mu$ S/cm range specifically aimed at tap water and waste water, pools and aquariums, aquaculture and hydroponics along with the beverage and other industrial applications. With an extra tough carry case as standard, the conductivity meter is also supplied with calibration solution and batteries.

- Mid range pocket conductivity tester is equipped with a standard platinum sensor.
- 1 point push-button calibration allowing the use of custom calibration solutions.
- Automatic temperature compensation provides accurate reading over the entire range.
- Hold function freezes current reading for easy viewing and recording.
- Auto-Power Off helps conserve battery life.
- Replaceable electrode module reduces maintenance and replacement cost.
- Waterproof to ensure complete protection in harsh environment.
- Supplied with moulded hard carry case.

## **Technical Specification**

| Range                           | 10~1999μS/cm                   |
|---------------------------------|--------------------------------|
| Accuracy                        | ±1% F.S                        |
| <b>Calibration Points</b>       | 1 Point                        |
| <b>Calibration Solutions</b>    | 1413μS/cm                      |
| <b>Temperature Compensation</b> | 0~50°C                         |
| Temperature Coefficient         | 2% / °C                        |
| Cell Constant                   | K=1                            |
| Normalization Temperature       | 25°C                           |
| Hold Function                   | Manual                         |
| Power Off                       | Manual or Automatic (8 minutes |
|                                 | after last key pressed)        |
| Dimensions                      | 185(L)×40(Dia.)mm              |
| Weight                          | 100g                           |