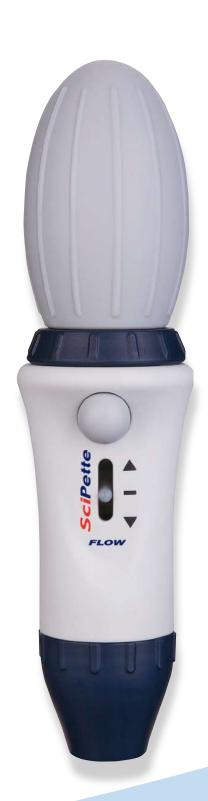

## **SciPette** FLOW

- Comfortable and simple to use
- Precise Pipetting control
- Robust and lightweight
- Fits the entire range of volumetric and graduated pipettes both glass and plastic, from 0.1 to 100ml
- Uses replaceable filter
- Easy to maintain and clean
- Four colours