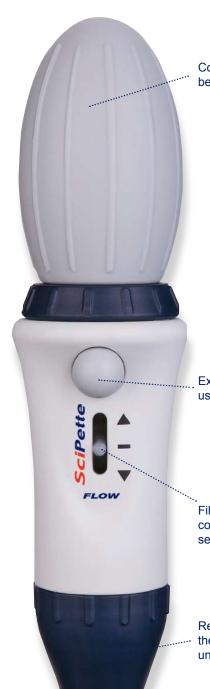

## **Pipette Controllers**

| Part no.   | Colour |
|------------|--------|
| SP2205-BLU | blue   |
| SP2205-RED | red    |
| SP2205-GRE | green  |
| SP2205-YEL | yellow |

Compress the suction bellows before attaching the pipette

Expel residual liquid when using blow-out pipettes

Filling and delivery are easily controlled with the small sensitive lever

Replace the filter and clean the adapter if necessary after unscrewing the adapter support