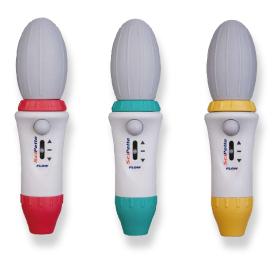

## **Pipette Controllers**

| Part no.   | Colour |
|------------|--------|
| SP2205-BLU | blue   |
| SP2205-RED | red    |
| SP2205-GRE | green  |
| SP2205-YEL | yellow |

Compress the suction bellows before attaching the pipette