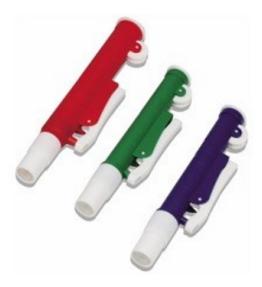

## SciPette Pipette Pumps

SciPette Pipette Pumps are a low cost, syringe-style pipetting device, that offers one-hand control of filling and delivery for pipettes that are calibrated to the tip. The feature of the side lever enables complete liquid dispensing, without a droplet remaining.

Designed for single-handed operation, The Pipette Pump identifies itself with a thumbwheel, allowing preciese aspiration or dispensing. The controller can be easily disassembled for cleaning.

## **Technical Specifications:**

- Comfortable design
- Precise pipetting control
- Rapid delivery lever
- Easily disassembled for cleaning
- Color coded for maximum volumes
- Volume capacity: 2ml, 10ml and 25ml