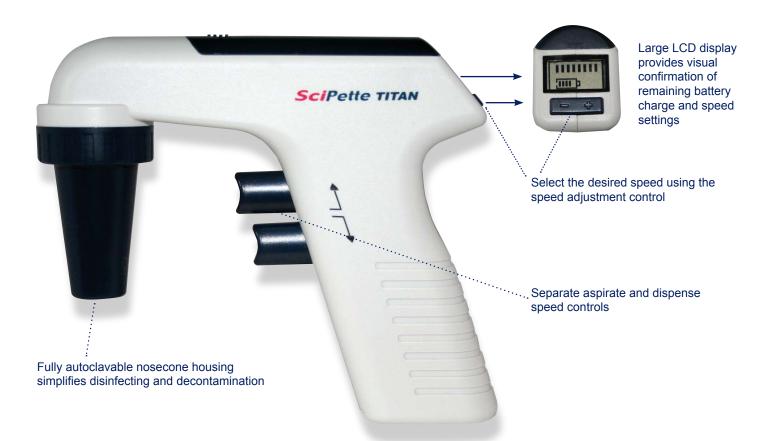

## **SciPette** TITAN

- Full volume range 0.1 100ml
- Easy to use one-handed operation
- Lightweight, ergonomic design allows longer, fatigue-free pipetting
- Self-regulate the aspirate and dispense speed by circuit feedback
- Lithium-ion battery offers long runtime per charge and no battery memory problems
- Low battery indication
- Fills 100ml quickly with powerful motor

## **Technical Specifications**

| Part No.             | SP2200                                                  |
|----------------------|---------------------------------------------------------|
| Aspirate Speeds      | 8                                                       |
| Dispense Speeds      | 8 + Gravity Dispense                                    |
| Battery              | Lithium-ion                                             |
| Battery Service Life | More than 15 hours of continuous use                    |
| Charging Time        | Approx 2hrs                                             |
| Pipette Types        | Glass or Plastic Pipettes (0.1-100ml), Pasteur pipettes |
| Filter               | Hydrophobic                                             |