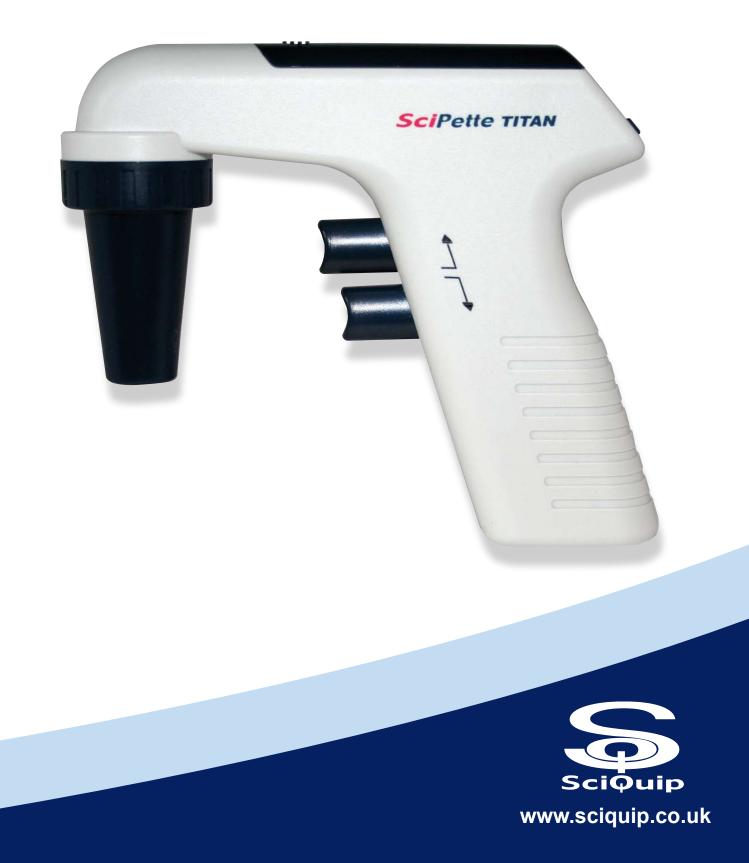

## **TITAN Pipette Filler**

## **SciPette** TITAN

- Full volume range 0.1 100ml
- Easy to use one-handed operation
- Lightweight, ergonomic design allows longer, fatigue-free pipetting
- Self-regulate the aspirate and dispense speed by circuit feedback
- Lithium-ion battery offers long runtime per charge and no battery memory problems
- Low battery indication
- Fills 100ml quickly with powerful motor