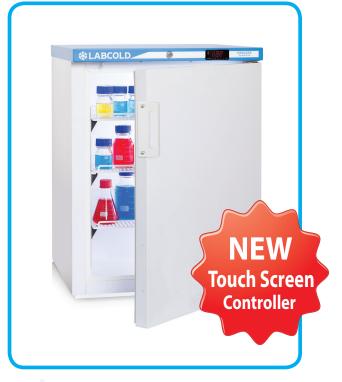

The **Labcold** Sparkfree range is engineered to store flammable materials safely with no sources of ignition inside the chambers. Anything that could cause a spark is located outside of the chamber.

## Warning: Do not store open containers of volatile substances in this freezer.

For extra security all sparkfree models are fitted with a built in lock and digital temperature display. The display features high and low audio and visual temperature alarms as standard in addition to a door open alarm.

## RLVF0417 Sparkfree Freezer

| Part Number                    | RLVF0417                                                  |
|--------------------------------|-----------------------------------------------------------|
| Capacity (Litres)              | 124                                                       |
| Style                          | Under Bench                                               |
| Exterior Dimensions<br>(HxWxD) | 835 x 600 x 600mm                                         |
| Interior Dimensions<br>(HxWxD) | 680 x 460 x 410mm                                         |
| Weight                         | 45kg                                                      |
| <b>Energy Consumption</b>      | 0.8kWh/24hr                                               |
| Operating Temperature          | -12°C to -24°C                                            |
| Factory Set Point              | -20°C                                                     |
| Interior Construction          | Powder Coated Steel                                       |
| <b>Exterior Construction</b>   | Powder Coated Steel                                       |
| Door Style                     | Self Closing                                              |
| Door Hinging                   | Right (can be<br>reversed please ask<br>at time of order) |
| Shelves                        | 3                                                         |
| Shelf Dimensions (w x d)       | 2 of 460 x407mm<br>1 of 460 x 240mm                       |
| Door Lock                      | ✓                                                         |
| Door Open Alarm                | ✓                                                         |
| Feet                           | 4                                                         |
| Temperature Display            | ✓                                                         |
| High Temperature Alarm         | √                                                         |
| Low Temperature Alarm          | √                                                         |
| Access Port                    | √                                                         |
| Manual Defrost                 | √                                                         |
| Eco Friendly Refrigerant       | √                                                         |
| 2 Year Warranty (UK only)      | √                                                         |