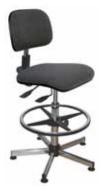

## WIDE FABRIC ASYNCHRONOUS CHAIR

### **PRODUCT ADVANTAGES :**

- Adjustment by tilting seat and backrest simultaneously or independently by a single control lever
- · Height adjustment seat by chromed gas lift column, with shock absorber
- 3 available heights, for adjustments between 410 to 790mm. 130 and 240mm strokes
- Wide seat and high backrest in M1 fabric, available in black or blue, on high density polyether foam