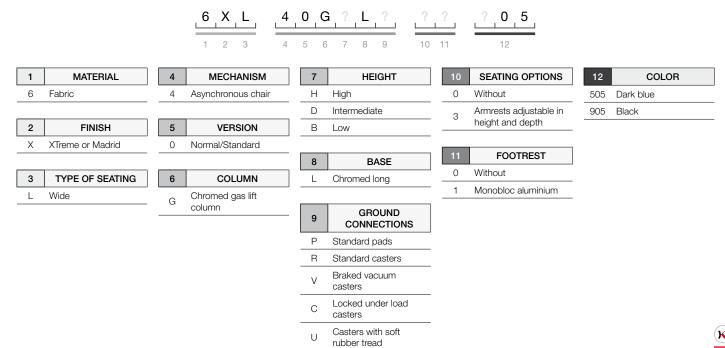

dependently by a single control lever
- · Height adjustment seat by chromed gas lift column, with shock absorber
- 3 available heights, for adjustments between 410 to 790mm. 130 and 240mm strokes
- Wide seat and high backrest in M1 fabric, available in black or blue, on high density polyether foam





6XL 40GBLR 00 905

6XL 40GHLP 01 905



6XL 40GBLU 00 505

### HOW TO USE IT :

The asynchronous mechanism suits perfectly to precision work, for a forward leaning position.

The forward tilted seat ensures a good bloodstream in legs and the backrest provides an excellent support in the selected position.

You will find the ideal position intuitively, by lifting up the level and tilting the seat and backrest.

To lock the selected position, push the level down.

# CREATE YOUR KANGO CHAIR :