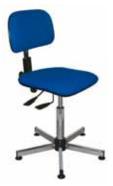

## FABRIC/VINYL ASYNCHRONOUS CHAIR

### **PRODUCT ADVANTAGES :**

- Adjustment by tilting seat and backrest simultaneously or independently by a single control lever
- Chromed 5 branch base, 590mm diameter, on articulated glides or casters
- · Height adjustment seat by chromed gas lift column, with shock absorber
- 3 available heights, for adjustments between 410 to 790mm. 130 and 240mm strokes