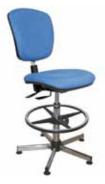

## WIDE FABRIC ASYNCHRONOUS CHAIR

### **PRODUCT ADVANTAGES :**

- Adjustment by tilting seat and backrest simultaneously or independently by a single control lever
- · Height adjustment seat by chromed gas lift column, with shock absorber
- 3 available heights, for adjustments between 410 to 790mm. 130 and 240mm strokes
- Wide seat and high backrest in M1 fabric, available in black or blue, on high density polyether foam

6XL 40GBLR 00 905

6XL 40GHLP 01 905

6XL 40GBLU 00 505