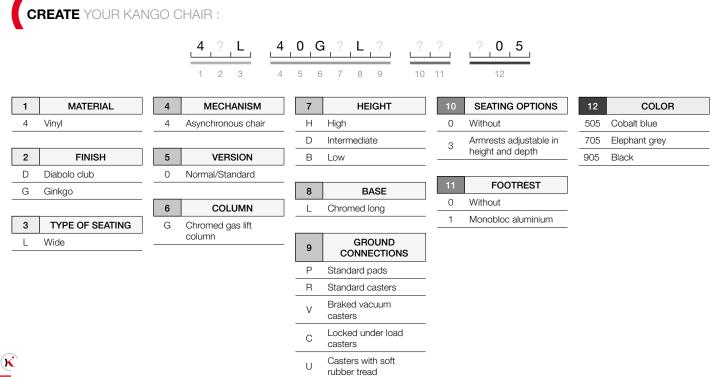

dependently by a single control lever. The chairs equipped with this mechanism suit very precisely to all working position and offer an incomparable ergonomy and comfort. This mechanism provides an excellent lumbar support whatever the working position.





4DL 40GBLP 00 705

4DL 40GBLR 30 505



4DL 40GHLP 01 505

### **PRODUCT ADVANTAGES :**

- Adjustment by tilting seat and backrest simultaneously or independently by a single control lever
- · Height adjustment seat by chromed gas lift column, with shock absorber
- 3 available heights, for adjustments between 410 to 790mm. 130 and 240mm strokes
- Available one-piece aluminium height-adjustable footrest with tightening knob on peripheral support
- Wide seat and high backrest in M1 vinyl, in grey or blue, on high density polyether foam





6XL 40GHLP 31 505

## WIDE FABRIC ASYNCHRONOUS CHAIR

### **PRODUCT ADVANTAGES :**

- Adjustment by tilting seat and backrest simultaneously or independently by a single control lever
- · Height adjustment seat by chromed gas lift column, with shock absorber
- 3 available heights, for adjustments between 410 to 790mm. 130 and 240mm strokes
- Wide seat and high backrest in M1 fabric, available in black or blue, on high density polyether foam





6XL 40GBLR 00 905

6XL 40GHLP 01 905



6XL 40GBLU 00 505

### HOW TO USE IT :

The asynchronous mechanism suits perfectly to precision work, for a forward leaning position.

The forward tilted seat ensures a good bloodstream in legs and the backrest provides an excellent support in the selected position.

You will find the ideal position intui