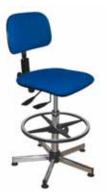

# WIDE VINYL ASYNCHRONOUS CHAIR

The asynchronous mechanism allows the use to tilt the seat and backrest simultaneously or independently by a single control lever. The chairs equipped with this mechanism suit very precisely to all working position and offer an incomparable ergonomy and comfort. This mechanism provides an excellent lumbar support whatever the working position.

### **PRODUCT ADVANTAGES :**

- Adjustment by tilting seat and backrest simultaneously or independently by a single control lever
- · Height adjustment seat by chromed gas lift column, with shock absorber
- 3 available heights, for adjustments between 410 to 790mm. 130 and 240mm strokes
- Available one-piece aluminium height-adjustable footrest with tightening knob on peripheral support
- Wide seat and high backrest in M1 vinyl, in grey or blue, on high density polyether foam