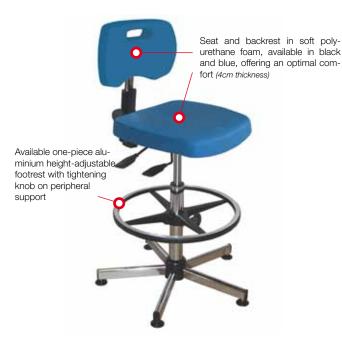

### **PRODUCT ADVANTAGES :**

- Adjustment by tilting seat and backrest simultaneously or independently by a single control lever
- · Height adjustment seat by chromed gas lift column, with shock absorber
- 3 available heights, for adjustments between 410 to 790mm. 130 and 240mm strokes
- Available one-piece aluminium height-adjustable footrest with tightening knob on peripheral support
- Wide seat and high backrest in M1 vinyl, in grey or blue, on high density polyether foam