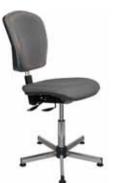

# POLYURETHANE ASYNCHRONOUS CHAIR

The asynchronous mechanism allows the use to tilt the seat and backrest simultaneously or independently by a single control lever. The chairs equipped with this mechanism suit very precisely to all working position and offer incomparable ergonomy and comfort. This mechanism provides an excellent lumbar support whatever the working position. 7NG 40GBLP 00 512

7NG 40GBLR 00 905

7NG 40GHLP 00 905

Adjustment by tilting seat and backrest simultaneously or independently by a single control lever.

#### **PRODUCT ADVANTAGES :**

- Chromed 5 branch base, 590mm diameter, on articulated glides or casters
- · Height adjustment seat by gas lift column, with shock absorber
- 3 available heights, for adjustments between 420 to 800mm. 130 and 240mm strokes
- Flexible polyurethane resists to sharp tools, sparks, weak acids and hydrocarbons
- Does not overheat or cause perspiration
  Easy clean using common household products