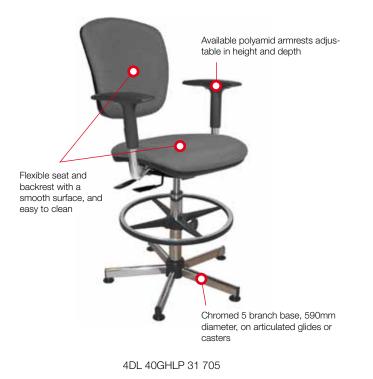

# WIDE VINYL ASYNCHRONOUS CHAIR

The asynchronous mechanism allows the use to tilt the seat and backrest simultaneously or independently by a single control lever. The chairs equipped with this mechanism suit very precisely to all working position and offer an incomparable ergonomy and comfort. This mechanism provides an excellent lumbar support whatever the working position.

4DL 40GBLP 00 705

4DL 40GBLR 30 505

4DL 40GHLP 01 505

### **PRODUCT ADVANTAGES :**

- Adjustment by tilting seat and backrest simultaneously or independently by a single control lever
- · Height adjustment seat by chromed gas lift column, with shock absorber
- 3 available heights, for adjustments between 410 to 790mm. 130 and 240mm strokes
- Available one-piece aluminium height-adjustable footrest with tightening knob on peripheral support
- Wide seat and high backrest in M1 vinyl, in grey or blue, on high density polyether foam