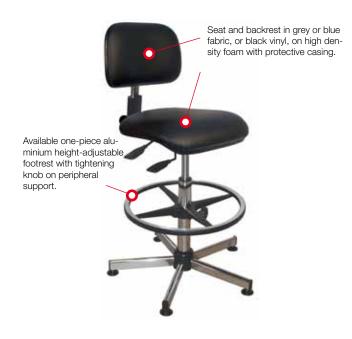

### **PRODUCT ADVANTAGES :**

- Adjustment by tilting seat and backrest simultaneously or independently by a single control lever
- · Height adjustment seat by chromed gas lift column, with shock absorber
- 3 available heights, for adjustments between 410 to 790mm. 130 and 240mm strokes
- Available one-piece aluminium height-adjustable footrest with tightening knob on peripheral support
- Wide seat and high backrest in M1 vinyl, in grey or blue, on high density polyether foam