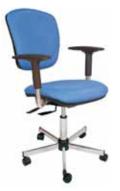

## FABRIC/VINYL ASYNCHRONOUS CHAIR

### **PRODUCT ADVANTAGES :**

- Adjustment by tilting seat and backrest simultaneously or independently by a single control lever
- Chromed 5 branch base, 590mm diameter, on articulated glides or casters
- · Height adjustment seat by chromed gas lift column, with shock absorber
- 3 available heights, for adjustments between 410 to 790mm. 130 and 240mm strokes

6NN 40GDLP 00 505

4NN 40GBLR 00 905

6NN 40GHLP 01 505

6NN 40GHLP 01 705

HOW TO USE IT :

The asynchronous mechanism suits perfectly to precision work, for a forward leaning position.

The forward tilted seat ensures a good bloodstream in legs and the backrest provides an excellent support in the selected position.