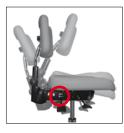

# POLYURETHANE ASYNCHRONOUS CHAIR

The asynchronous mechanism allows the use to tilt the seat and backrest simultaneously or independently by a single control lever. The chairs equipped with this mechanism suit very precisely to all working position and offer incomparable ergonomy and comfort. This mechanism provides an excellent lumbar support whatever the working position. 7NG 40GBLP 00 512

7NG 40GBLR 00 905

7NG 40GHLP 00 905

Adjustment by tilting seat and backrest simultaneously or independently by a single control lever.