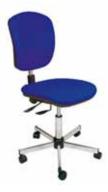

## WIDE FABRIC ASYNCHRONOUS CHAIR

### **PRODUCT ADVANTAGES :**

- Adjustment by tilting seat and backrest simultaneously or independently by a single control lever
- · Height adjustment seat by chromed gas lift column, with shock absorber
- 3 available heights, for adjustments between 410 to 790mm. 130 and 240mm strokes
- Wide seat and high backrest in M1 fabric, available in black or blue, on high density polyether foam

6XL 40GBLR 00 905

6XL 40GHLP 01 905

6XL 40GBLU 00 505