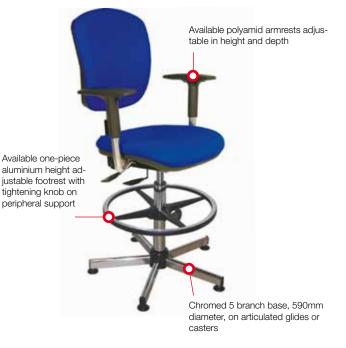

### **PRODUCT ADVANTAGES :**

- Adjustment by tilting seat and backrest simultaneously or independently by a single control lever
- · Height adjustment seat by chromed gas lift column, with shock absorber
- 3 available heights, for adjustments between 410 to 790mm. 130 and 240mm strokes
- Available one-piece aluminium height-adjustable footrest with tightening knob on peripheral support
- Wide seat and high backrest in M1 vinyl, in grey or blue, on high density polyether foam