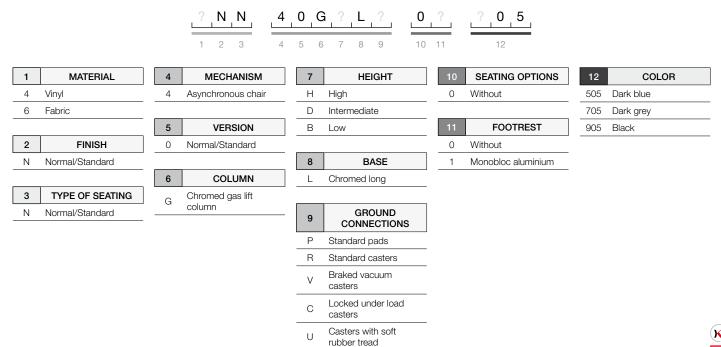

eously or independently by a single control lever
- Chromed 5 branch base, 590mm diameter, on articulated glides or casters
- · Height adjustment seat by chromed gas lift column, with shock absorber
- 3 available heights, for adjustments between 410 to 790mm. 130 and 240mm strokes





6NN 40GDLP 00 505

4NN 40GBLR 00 905





6NN 40GHLP 01 505

6NN 40GHLP 01 705

HOW TO USE IT :

The asynchronous mechanism suits perfectly to precision work, for a forward leaning position.

The forward tilted seat ensures a good bloodstream in legs and the backrest provides an excellent support in the selected position.

You will find the ideal position intuitively, by lifting up the level and tilting the seat and backrest.

To lock the selected position, push the level down.

# CREATE YOUR KANGO CHAIR :







# WIDE VINYL ASYNCHRONOUS CHAIR

The asynchronous mechanism allows the use to tilt the seat and backrest simultaneously or independently by a single control lever. The chairs equipped with this mechanism suit very precisely to all working position and offer an incomparable ergonomy and comfort. This mechanism provides an excellent lumbar support whatever the working position.





4DL 40GBLP 00 705

4DL 40GBLR 30 505



4DL 40GHLP 01 505

### **PRODUCT ADVANTAGES :**

- Adjustment by tilting seat and backrest simultaneously or independently by a single control lever
- · Height adjustment seat by chromed gas lift column, with shock absorber
- 3 available heights, for adjustments between 410 to 790mm. 130 and 240mm strokes
- Available one-piece aluminium height-adjustable footrest with