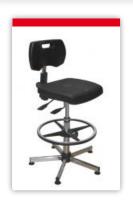

## ASYNCHRONOUS CHAIRS / POLYURETHANE CHAIRS

Chrome, 5-branch, scuff-resistant, reinforced base with articulated glides
Chrome gas-lift column with height adjustment from 560 to 800 mm and shock absorber

Height adjustable aluminium foot-ring Ergonomic seat in black KANGO soft polyurethane

Independently adjustable seat and backrest tilt with one fingertip

thanks to an asynchronous mechanism

Backrest in black soft polyurethane, adjustable in height